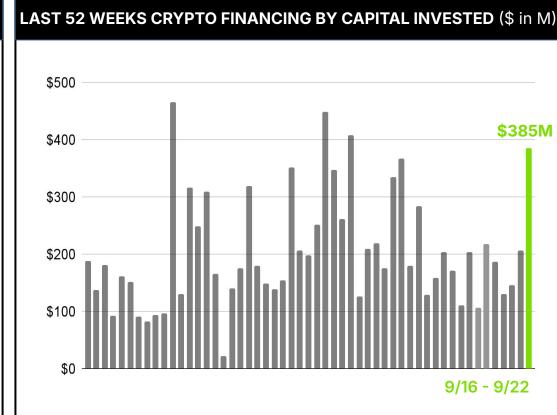

## **PERSPECTIVES** by Glenn Gottlieb

29 Crypto Private Financings Raised ~\$385M

Rolling 3-Month-Average: \$186M Rolling 52-Week Average: \$206M