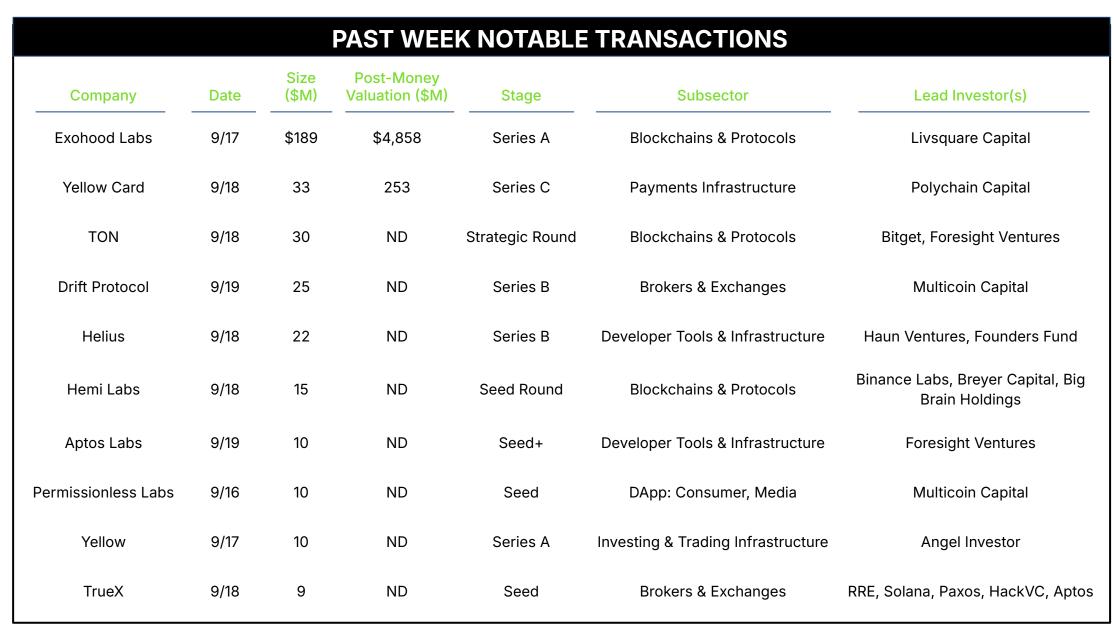

## **Exhood Labs receives \$189M**

The convergence of blockchain and artificial intelligence (AI) represents a transformative leap in technological innovation, offering unprecedented potential to revolutionize various industries and address complex challenges. By combining the decentralized, transparent, and secure nature of blockchain with the analytical power and decision-making capabilities of AI, this integration creates a synergy that enhances data integrity, improves operational efficiency, and enables new paradigms of trust in digital systems.

Exohood Labs has rapidly established itself as a leader in developing commercially viable solutions that address complex challenges across various sectors. The company announced a \$189M investment from Livsquare Capital, a Polish-based Family Office, and pushed their post money valuation to \$4.9B.

At its core, Exohood Labs' focus is on the integration of AI, Quantum Computing, and Blockchain technologies to create powerful, secure, and transparent systems. Their AI research leverages sophisticated neural networks that mimic the human brain's structure, enabling advanced pattern recognition and data analysis. This AI capability is further enhanced by the exploration of quantum computing, which promises to revolutionize computational power and speed.

Two significant current projects from Exohood include Exania, an AI model designed for scientific research, and GINETTE (Graphic Intelligence Engine for Transformative Technology Experience). GINETTE, an advanced AI engine targeting creative industries such as movie production, video game development, and software engineering.