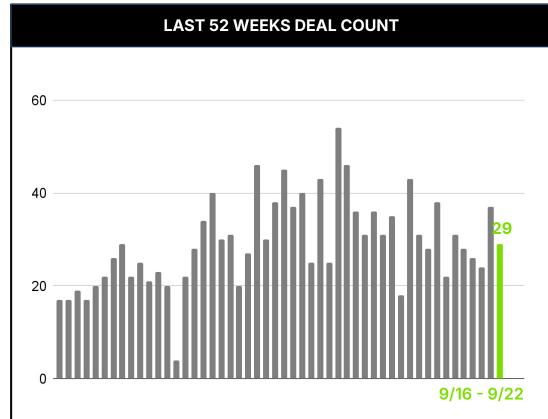

## **PERSPECTIVES** by Glenn Gottlieb

29 Crypto Private Financings Raised ~\$385M

Rolling 3-Month-Average: \$186M Rolling 52-Week Average: \$206M